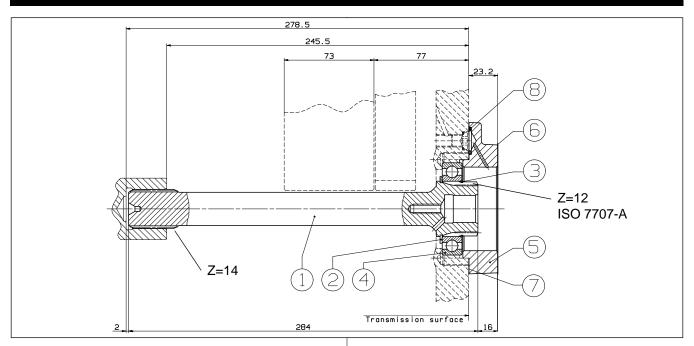

## HYVA QUILL SHAFT

**QUILL SHAFT** 

 Hyva
 Partno.:
 021314009

 Gearbox:
 ZF

| Parts list |          |                                   |      |  |  |
|------------|----------|-----------------------------------|------|--|--|
| No.        | Partno.: | Description                       | Qty. |  |  |
| 1          |          | Quill shaft                       | 1    |  |  |
| 2          |          | Circlip E 45                      | 1    |  |  |
| 3          |          | Bearing back-up ring              | 1    |  |  |
| 4          |          | Ball bearing 45x75x16             | 1    |  |  |
| 5          |          | Bearing-holding flange            | 1    |  |  |
| 6          |          | Gasket                            | 1    |  |  |
| 7          |          | Gasket between flange and gearbox | 1    |  |  |
| 8          |          | O-ring 3068                       | 1    |  |  |
|            |          | •                                 |      |  |  |

| General | <b>TAT 7</b> | arm | $\alpha_{\rm III}$ | me  |
|---------|--------------|-----|--------------------|-----|
| Ochcia  |              | ~   | C UIL              | лιэ |

N.B. The TCE M 10x1 plug can be removed from the transmission to guarantee adequate lubrication for the PTOs that are working in demanding conditions (high power and turns and/or prolonged working times). In the shaft kit assembly phase, confirm the correct position of the O-R pos.8 and gasket pos.7.