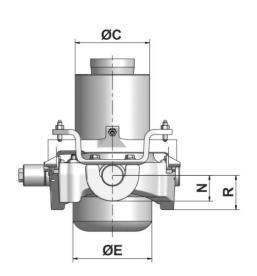

# **KR-series - Underbody cylinder**

KRM 145-6-1605-152-G0354-HC

15 ton

Tipping weight

Α 290 mm В 286 mm С 170  $\mathsf{mm}$ D 359 mm Е 180 mm F 85 mm G<sup>1</sup> 354 mm Η 130 1605 mm  $K^1$ 484 mm 82 L mm  $M^1$ 67  $\mathsf{mm}$ Ν 60 mm 0 50 mm Ρ 100 mm Q 60 mm R 80  $\mathsf{mm}$ S 145 mm  $T^2$ 369 mm U 368 mm V 124 mm W Exhaust