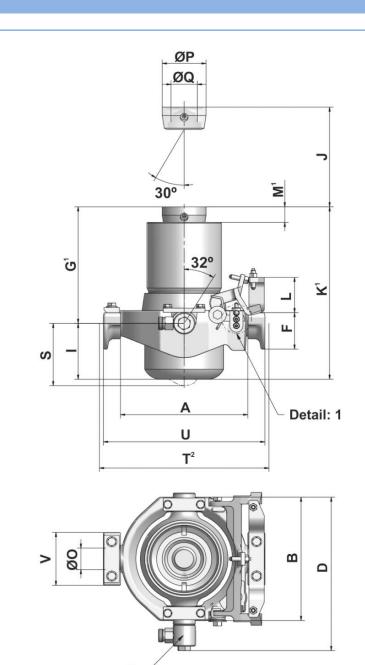

# **KR-series - Underbody cylinder**

KRM 145-6-1605-152-G0354-HC

15 ton

Tipping weight

Α 290 mm В 286 mm С 170  $\mathsf{mm}$ D 359 mm Е 180 mm F 85 mm G<sup>1</sup> 354 mm Η 130 1605 mm  $K^1$ 484 mm 82 L mm  $M^1$ 67  $\mathsf{mm}$ Ν 60 mm 0 50 mm Ρ 100 mm Q 60 mm R 80  $\mathsf{mm}$ S 145 mm  $T^2$ 369 mm U 368 mm V 124 mm W Exhaust

- To tipping valve Χ "TIP" (connection for pneumatic line 6x1)
- From air control Υ (connection for pneumatic line 6x1)
- Swivelling pressure Ζ connection for tube Ø20 mm

- 1 Including 20 [-5; +30] mm pull out
- <sup>2</sup> Crossbeam distance 369 [-0.5; +1] mm