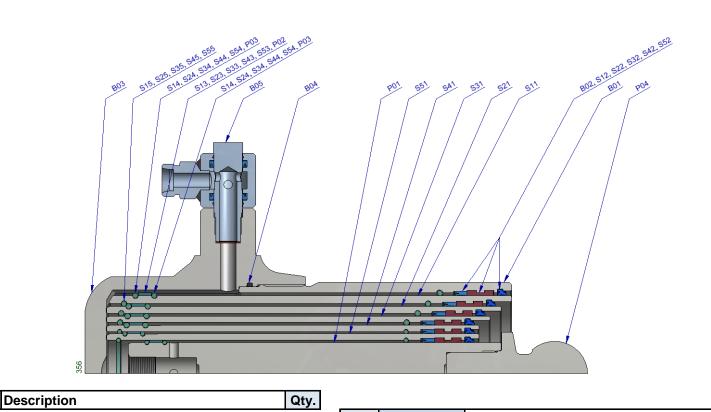

#### **Related documentation**

Bracket options: 015BRA16 Mounting instructions: CYL-0024 Oil specifications: OIL-0011

| S41   75933681   STAGE 090-368-K64-HC   1                                                                                                                                                                                                                                                                                                                                                                                                                                                                                                                                                                                                                                                                                                                                                                                                                                                                                                                                                                                                                                                                                                                                                                                                                                                                                                                                                                                                                                                                                                                                                                                                                                                                                                                                                                                                                                                                                                                                                                                                                                                                                    |                                      | -4-5- |                                               |   |
|------------------------------------------------------------------------------------------------------------------------------------------------------------------------------------------------------------------------------------------------------------------------------------------------------------------------------------------------------------------------------------------------------------------------------------------------------------------------------------------------------------------------------------------------------------------------------------------------------------------------------------------------------------------------------------------------------------------------------------------------------------------------------------------------------------------------------------------------------------------------------------------------------------------------------------------------------------------------------------------------------------------------------------------------------------------------------------------------------------------------------------------------------------------------------------------------------------------------------------------------------------------------------------------------------------------------------------------------------------------------------------------------------------------------------------------------------------------------------------------------------------------------------------------------------------------------------------------------------------------------------------------------------------------------------------------------------------------------------------------------------------------------------------------------------------------------------------------------------------------------------------------------------------------------------------------------------------------------------------------------------------------------------------------------------------------------------------------------------------------------------|--------------------------------------|-------|-----------------------------------------------|---|
| P02   75018552 K   SLIDER 58x12   1   S43   75018550 K   SLIDER 90x12   1   S43   750224625 K   GO32224452 K   GO32224452 K   GO32224452 K   GO32224535 K   GO3222457 K   GO322457 K   GO32 |                                      |       | S41 75933681 STAGE 090-368-K64-HC             | 1 |
| P03   G03224421 K   OUTER STOPRING 58x4   P04   75024160 K   SPHERE THREAD Ø60   1   S45   G03224655 K   OUTER STOPRING 90x5   2   S45   G03224536 K   LIFTRING Ø 78 X 4 MB   1   1                                                                                                                                                                                                                                                                                                                                                                                                                                                                                                                                                                                                                                                                                                                                                                                                                                                                                                                                                                                                                                                                                                                                                                                                                                                                                                                                                                                                                                                                                                                                                                                                                                                                                                                                                                                                                                                                                                                                          | P01 76013681 PISTON 058-368-HC       | 1     | S42 75412090 K PACKSET 090 KRA/KRM            | 1 |
| P04   75024160 K   SPHERE THREAD Ø60                                                                                                                                                                                                                                                                                                                                                                                                                                                                                                                                                                                                                                                                                                                                                                                                                                                                                                                                                                                                                                                                                                                                                                                                                                                                                                                                                                                                                                                                                                                                                                                                                                                                                                                                                                                                                                                                                                                                                                                                                                                                                         | P02 75018552 K SLIDER 58x12          | 1     | S43 75018550 K   SLIDER 90x12                 | 1 |
| S31   75943781   STAGE 107-378-K73-HC   1                                                                                                                                                                                                                                                                                                                                                                                                                                                                                                                                                                                                                                                                                                                                                                                                                                                                                                                                                                                                                                                                                                                                                                                                                                                                                                                                                                                                                                                                                                                                                                                                                                                                                                                                                                                                                                                                                                                                                                                                                                                                                    | P03 G03224421 K OUTER STOPRING 58x4  | 2     | S44 G03224655 K OUTER STOPRING 90x5           | 2 |
| S32   75412107 K   PACKSET 107 KRA/KRM   1   1   1   1   1   1   1   1   1                                                                                                                                                                                                                                                                                                                                                                                                                                                                                                                                                                                                                                                                                                                                                                                                                                                                                                                                                                                                                                                                                                                                                                                                                                                                                                                                                                                                                                                                                                                                                                                                                                                                                                                                                                                                                                                                                                                                                                                                                                                   | P04 75024160 K SPHERE THREAD Ø60     | 1     | S45 G03224535 K LIFTRING Ø 78 X 4 MB          | 1 |
| S32   75412107 K   PACKSET 107 KRA/KRM   1   1   1   1   1   1   1   1   1                                                                                                                                                                                                                                                                                                                                                                                                                                                                                                                                                                                                                                                                                                                                                                                                                                                                                                                                                                                                                                                                                                                                                                                                                                                                                                                                                                                                                                                                                                                                                                                                                                                                                                                                                                                                                                                                                                                                                                                                                                                   |                                      |       |                                               |   |
| S33   75018549 K   SLIDER 107x12   1   1   1   1   1   1   1   1   1                                                                                                                                                                                                                                                                                                                                                                                                                                                                                                                                                                                                                                                                                                                                                                                                                                                                                                                                                                                                                                                                                                                                                                                                                                                                                                                                                                                                                                                                                                                                                                                                                                                                                                                                                                                                                                                                                                                                                                                                                                                         |                                      |       | S31 75943781 STAGE 107-378-K73-HC             | 1 |
| S34   G00322477 K   OUTER STOPRING 107x5   2   2   2   2   2   2   2   2   2                                                                                                                                                                                                                                                                                                                                                                                                                                                                                                                                                                                                                                                                                                                                                                                                                                                                                                                                                                                                                                                                                                                                                                                                                                                                                                                                                                                                                                                                                                                                                                                                                                                                                                                                                                                                                                                                                                                                                                                                                                                 |                                      |       | S32 75412107 K PACKSET 107 KRA/KRM            | 1 |
| S35   G00322471 K   LIFTRING Ø 95 X 5 MB   1                                                                                                                                                                                                                                                                                                                                                                                                                                                                                                                                                                                                                                                                                                                                                                                                                                                                                                                                                                                                                                                                                                                                                                                                                                                                                                                                                                                                                                                                                                                                                                                                                                                                                                                                                                                                                                                                                                                                                                                                                                                                                 |                                      |       | S33 75018549 K   SLIDER 107x12                | 1 |
| S21   75953881   STAGE 125-388-K73-HC   1                                                                                                                                                                                                                                                                                                                                                                                                                                                                                                                                                                                                                                                                                                                                                                                                                                                                                                                                                                                                                                                                                                                                                                                                                                                                                                                                                                                                                                                                                                                                                                                                                                                                                                                                                                                                                                                                                                                                                                                                                                                                                    |                                      |       | S34 G00322477 K OUTER STOPRING 107x5          | 2 |
| S22   75412125 K   PACKSET 125 KRA/KRM   1   S23   75018437 K   SLIDER 125x12   1   1   1   1   1   1   1   1   1                                                                                                                                                                                                                                                                                                                                                                                                                                                                                                                                                                                                                                                                                                                                                                                                                                                                                                                                                                                                                                                                                                                                                                                                                                                                                                                                                                                                                                                                                                                                                                                                                                                                                                                                                                                                                                                                                                                                                                                                            |                                      |       | S35 G00322471 K LIFTRING Ø 95 X 5 MB          | 1 |
| S22   75412125 K   PACKSET 125 KRA/KRM   1   S23   75018437 K   SLIDER 125x12   1   1   1   1   1   1   1   1   1                                                                                                                                                                                                                                                                                                                                                                                                                                                                                                                                                                                                                                                                                                                                                                                                                                                                                                                                                                                                                                                                                                                                                                                                                                                                                                                                                                                                                                                                                                                                                                                                                                                                                                                                                                                                                                                                                                                                                                                                            |                                      |       |                                               |   |
| S23   75018437 K   SLIDER 125x12   1                                                                                                                                                                                                                                                                                                                                                                                                                                                                                                                                                                                                                                                                                                                                                                                                                                                                                                                                                                                                                                                                                                                                                                                                                                                                                                                                                                                                                                                                                                                                                                                                                                                                                                                                                                                                                                                                                                                                                                                                                                                                                         |                                      |       | S21 75953881 STAGE 125-388-K73-HC             | 1 |
| S24   G00322482 K   LIFTRING Ø 112 X 5 MB                                                                                                                                                                                                                                                                                                                                                                                                                                                                                                                                                                                                                                                                                                                                                                                                                                                                                                                                                                                                                                                                                                                                                                                                                                                                                                                                                                                                                                                                                                                                                                                                                                                                                                                                                                                                                                                                                                                                                                                                                                                                                    |                                      |       | S22 75412125 K PACKSET 125 KRA/KRM            | 1 |
| S25   G00322482 K   LIFTRING Ø 112 X 5 MB   1                                                                                                                                                                                                                                                                                                                                                                                                                                                                                                                                                                                                                                                                                                                                                                                                                                                                                                                                                                                                                                                                                                                                                                                                                                                                                                                                                                                                                                                                                                                                                                                                                                                                                                                                                                                                                                                                                                                                                                                                                                                                                |                                      |       | S23 75018437 K SLIDER 125x12                  | 1 |
| S11   75963951   STAGE 145-395-K73-HC   1   S12   75412145 K   PACKSET 145 KRA/KRM   1   S13   75018438 K   SLIDER 145x12   1   S14   G00322498 K   S15   G03224921 K   LIFTRING Ø 130 X 5 MB   1   S52   75412074 K   PACKSET 074 KRA/KRM   1   B02   75412167 K   PACKSET 167 KRA/KRM   1   S53   75018551 K   SLIDER 74x12   1   B03   75018458 K   BASE BOTTOM KRM M165-A219-ZD50   1   S54   G00322452 K   OUTER STOPRING 74x4   2   B04   G00330967 K   O-RING 165 X 4 NBR 70 SHORE   1                                                                                                                                                                                                                                                                                                                                                                                                                                                                                                                                                                                                                                                                                                                                                                                                                                                                                                                                                                                                                                                                                                                                                                                                                                                                                                                                                                                                                                                                                                                                                                                                                                |                                      |       | S24 G00322489 K OUTER STOPRING 125x5          | 2 |
| S12   75412145 K   PACKSET 145 KRA/KRM   1   1   1   1   1   1   1   1   1                                                                                                                                                                                                                                                                                                                                                                                                                                                                                                                                                                                                                                                                                                                                                                                                                                                                                                                                                                                                                                                                                                                                                                                                                                                                                                                                                                                                                                                                                                                                                                                                                                                                                                                                                                                                                                                                                                                                                                                                                                                   |                                      |       | S25 G00322482 K LIFTRING Ø 112 X 5 MB         | 1 |
| S12   75412145 K   PACKSET 145 KRA/KRM   1   1   1   1   1   1   1   1   1                                                                                                                                                                                                                                                                                                                                                                                                                                                                                                                                                                                                                                                                                                                                                                                                                                                                                                                                                                                                                                                                                                                                                                                                                                                                                                                                                                                                                                                                                                                                                                                                                                                                                                                                                                                                                                                                                                                                                                                                                                                   |                                      | -     |                                               |   |
| S13   75018438 K   SLIDER 145x12   1   1   1   1   1   1   1   1   1                                                                                                                                                                                                                                                                                                                                                                                                                                                                                                                                                                                                                                                                                                                                                                                                                                                                                                                                                                                                                                                                                                                                                                                                                                                                                                                                                                                                                                                                                                                                                                                                                                                                                                                                                                                                                                                                                                                                                                                                                                                         |                                      |       | S11 75963951 STAGE 145-395-K73-HC             | 1 |
| S14   G00322498 K   OUTER STOPRING 145x5   2   S15   G03224921 K   LIFTRING Ø 130 X 5 MB                                                                                                                                                                                                                                                                                                                                                                                                                                                                                                                                                                                                                                                                                                                                                                                                                                                                                                                                                                                                                                                                                                                                                                                                                                                                                                                                                                                                                                                                                                                                                                                                                                                                                                                                                                                                                                                                                                                                                                                                                                     |                                      |       | S12 75412145 K PACKSET 145 KRA/KRM            | 1 |
| S51         75923681         STAGE 074-368-K64-HC         1         B01         75862770         BASE 167-277-K63         1           S52         75412074 K         PACKSET 074 KRA/KRM         1         B02         75412167 K         PACKSET 167 KRA/KRM         1           S53         75018551 K         SLIDER 74x12         1         B03         75018458 K         BASE BOTTOM KRM M165-A219-ZD50         1           S54         G00322452 K         OUTER STOPRING 74x4         2         B04         G00330967 K         O-RING 165 X 4 NBR 70 SHORE         1                                                                                                                                                                                                                                                                                                                                                                                                                                                                                                                                                                                                                                                                                                                                                                                                                                                                                                                                                                                                                                                                                                                                                                                                                                                                                                                                                                                                                                                                                                                                                |                                      |       | S13 75018438 K SLIDER 145x12                  | 1 |
| S51         75923681         STAGE 074-368-K64-HC         1         B01         75862770         BASE 167-277-K63         1           S52         75412074 K         PACKSET 074 KRA/KRM         1         B02         75412167 K         PACKSET 167 KRA/KRM         1           S53         75018551 K         SLIDER 74x12         1         B03         75018458 K         BASE BOTTOM KRM M165-A219-ZD50         1           S54         G00322452 K         OUTER STOPRING 74x4         2         B04         G00330967 K         O-RING 165 X 4 NBR 70 SHORE         1                                                                                                                                                                                                                                                                                                                                                                                                                                                                                                                                                                                                                                                                                                                                                                                                                                                                                                                                                                                                                                                                                                                                                                                                                                                                                                                                                                                                                                                                                                                                                |                                      |       | S14 G00322498 K OUTER STOPRING 145x5          | 2 |
| S52         75412074 K         PACKSET 074 KRA/KRM         1         B02         75412167 K         PACKSET 167 KRA/KRM         1           S53         75018551 K         SLIDER 74x12         1         B03         75018458 K         BASE BOTTOM KRM M165-A219-ZD50         1           S54         G00322452 K         OUTER STOPRING 74x4         2         B04         G00330967 K         O-RING 165 X 4 NBR 70 SHORE         1                                                                                                                                                                                                                                                                                                                                                                                                                                                                                                                                                                                                                                                                                                                                                                                                                                                                                                                                                                                                                                                                                                                                                                                                                                                                                                                                                                                                                                                                                                                                                                                                                                                                                      |                                      |       | S15 G03224921 K LIFTRING Ø 130 X 5 MB         | 1 |
| S52         75412074 K         PACKSET 074 KRA/KRM         1         B02         75412167 K         PACKSET 167 KRA/KRM         1           S53         75018551 K         SLIDER 74x12         1         B03         75018458 K         BASE BOTTOM KRM M165-A219-ZD50         1           S54         G00322452 K         OUTER STOPRING 74x4         2         B04         G00330967 K         O-RING 165 X 4 NBR 70 SHORE         1                                                                                                                                                                                                                                                                                                                                                                                                                                                                                                                                                                                                                                                                                                                                                                                                                                                                                                                                                                                                                                                                                                                                                                                                                                                                                                                                                                                                                                                                                                                                                                                                                                                                                      |                                      |       |                                               |   |
| S53         75018551 K         SLIDER 74x12         1         B03         75018458 K         BASE BOTTOM KRM M165-A219-ZD50         1           S54         G00322452 K         OUTER STOPRING 74x4         2         B04         G00330967 K         O-RING 165 X 4 NBR 70 SHORE         1                                                                                                                                                                                                                                                                                                                                                                                                                                                                                                                                                                                                                                                                                                                                                                                                                                                                                                                                                                                                                                                                                                                                                                                                                                                                                                                                                                                                                                                                                                                                                                                                                                                                                                                                                                                                                                  | S51 75923681 STAGE 074-368-K64-HC    | 1     | B01 75862770 BASE 167-277-K63                 | 1 |
| S54         G00322452 K         OUTER STOPRING 74x4         2         B04         G00330967 K         O-RING 165 X 4 NBR 70 SHORE         1                                                                                                                                                                                                                                                                                                                                                                                                                                                                                                                                                                                                                                                                                                                                                                                                                                                                                                                                                                                                                                                                                                                                                                                                                                                                                                                                                                                                                                                                                                                                                                                                                                                                                                                                                                                                                                                                                                                                                                                  | S52 75412074 K PACKSET 074 KRA/KRM   | 1     | B02 75412167 K PACKSET 167 KRA/KRM            | 1 |
|                                                                                                                                                                                                                                                                                                                                                                                                                                                                                                                                                                                                                                                                                                                                                                                                                                                                                                                                                                                                                                                                                                                                                                                                                                                                                                                                                                                                                                                                                                                                                                                                                                                                                                                                                                                                                                                                                                                                                                                                                                                                                                                              | S53 75018551 K SLIDER 74x12          | 1     | B03 75018458 K BASE BOTTOM KRM M165-A219-ZD50 | 1 |
| S55 G00322442 K LIFTRING Ø 62 X 4 MB 1 B05 75419020 K COUPLING SET R20 1                                                                                                                                                                                                                                                                                                                                                                                                                                                                                                                                                                                                                                                                                                                                                                                                                                                                                                                                                                                                                                                                                                                                                                                                                                                                                                                                                                                                                                                                                                                                                                                                                                                                                                                                                                                                                                                                                                                                                                                                                                                     |                                      | 2     | B04 G00330967 K O-RING 165 X 4 NBR 70 SHORE   | 1 |
|                                                                                                                                                                                                                                                                                                                                                                                                                                                                                                                                                                                                                                                                                                                                                                                                                                                                                                                                                                                                                                                                                                                                                                                                                                                                                                                                                                                                                                                                                                                                                                                                                                                                                                                                                                                                                                                                                                                                                                                                                                                                                                                              | S55 G00322442 K LIFTRING Ø 62 X 4 MB | 1     | B05 75419020 K COUPLING SET R20               | 1 |

'The inner stopring is pre-mounted in the grooves on spare stages and pistons. Therefore, when ordering new tubes, it is not required to order stoprings separately.