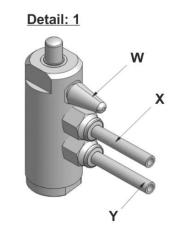

- To tipping valve Χ "TIP" (connection for pneumatic line 6x1)
- From air control Υ (connection for pneumatic line 6x1)
- Swivelling pressure Ζ connection for tube Ø20 mm

- 1 Including 20 [-5; +30] mm pull out
- <sup>2</sup> Crossbeam distance 369 [-0.5; +1] mm